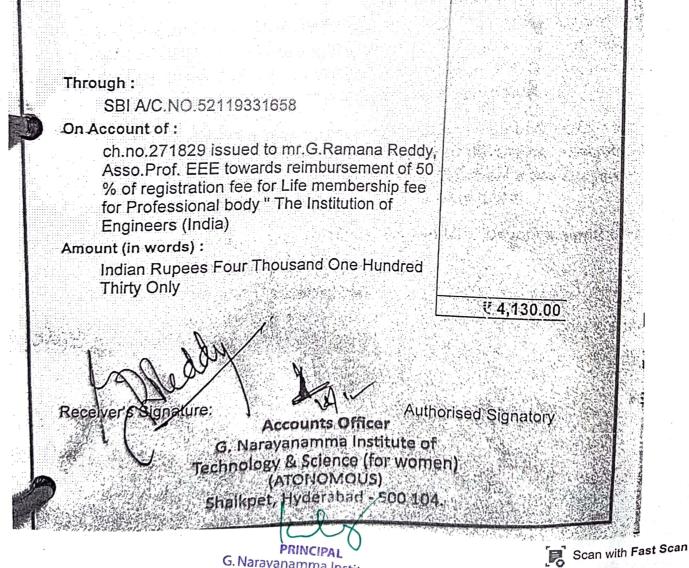

## **Payment Voucher**

No. : 2600

Dated : 18-Dec-23

| - | Particulars  |       |        |               |  | - i - i - i |       | Γ | <br> | Am   | IOUN | Ŧ |
|---|--------------|-------|--------|---------------|--|-------------|-------|---|------|------|------|---|
| 5 | Account :    |       |        |               |  |             | <br>  |   |      | /    | oun  | - |
|   | Staff Develo | opmer | nt AIC | <u>Gatter</u> |  |             |       |   |      | 1 12 | 0 00 |   |
|   |              |       |        |               |  |             | 11.11 |   | t-si | 4,15 | 0.00 |   |

G. Narayanamma Institute of Technology & Science (for woman, (AUTONOMOUS) Shaikpet, Hvderabad - 500 10

GNARAYANAMMA INSTITUTE OF TECHNOLOGY& SCIENCE **Payment Voucher** No. : 2695 : 28-Dec-23 Dated Particulars Amount Account : Staff Development A/C 3,000.00 Through : SBI A/C.NO.52119331658 On Account of : Ch.No.271864 issued to K.Swarnalatha, Asst PRof EEE towards reimbursement of the registration fee for attending one week workshop on 18th to 23th 12:2023. Amount (in words) : Indian Rupees Three Thousand Only ₹ 3,000.00 G. Narayanamma Institute of Receiver's Signatu Voman) nok GNITS, HYD. bad -500 104 Shai Scan with Fast Scan