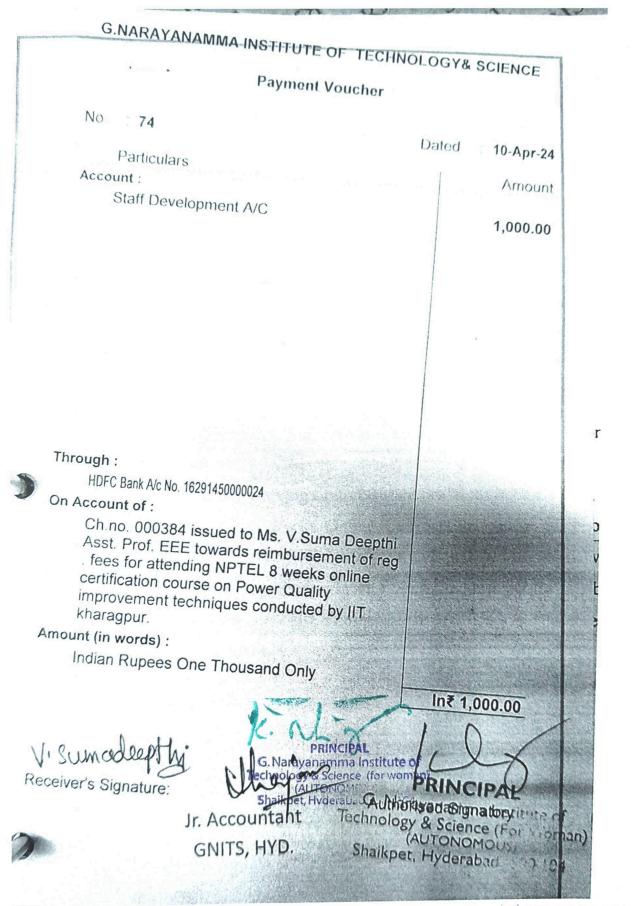

| PRINCIPAL             |
|                     | s Signature:<br>G. Narayanamma Institute Auto<br>G. Narayanation of the state<br>G. Narayanation of the state<br>Technology & science (for Workson<br>(AUTONOMOUS)<br>(AUTONOMOUS)<br>(AUTONOMOUS)<br>Shaikpet, Hvderabad - 500 104 | y& Science (For Woman |



Scan with Fast Scan





Scan with Fast Scan